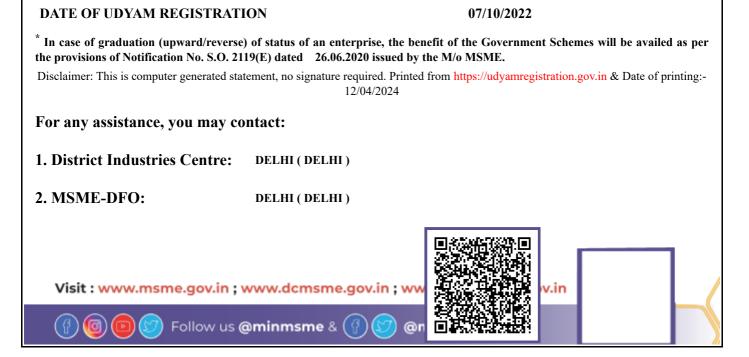

| Are you interested to get registered on Government e-Market (GeM) Portal    | No              |
|-----------------------------------------------------------------------------|-----------------|
| Are you interested to get registered on TReDS Portals(one or more)          | No              |
| Are you interested to get registered on National Career Service(NCS) Portal | No              |
| Are you interested to get registered on NSIC B2B Portal                     | No              |
| Are you interested in availing Free .IN Domain and a business email ID      | No              |
| District Industries Centre                                                  | DELHI ( DELHI ) |
| MSME-DFO                                                                    | DELHI ( DELHI ) |
| Date of Udyam Registration                                                  | 07/10/2022      |
| Date of Printing                                                            | 12/04/2024      |